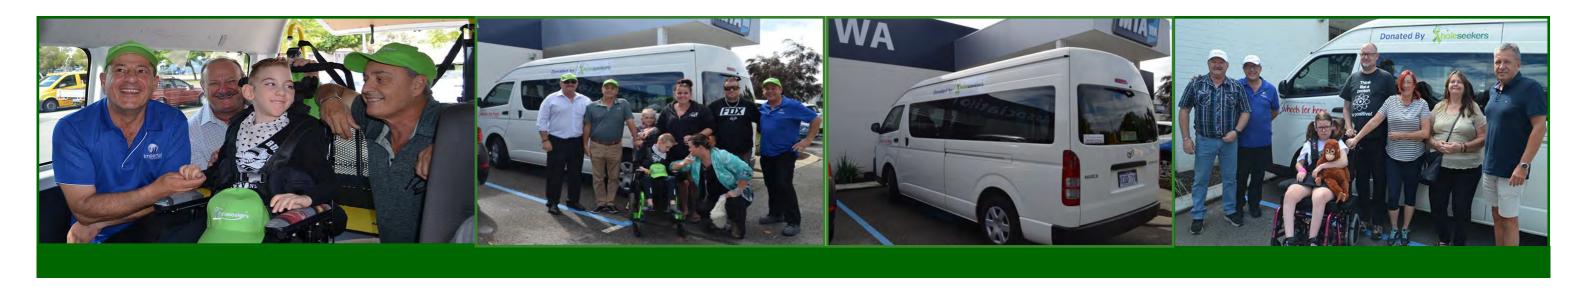

### **About Holeseekers and Wheels for Hope**

Since 2012, the Holeseekers team (a group of passionate golfing buddies) through their Charity Golf Days have raised over \$200,000 to support families with children with special needs. Holeseekers partner with charities that give 100% of the proceeds from the Golf Day to making the lives of WA families with disability better. Holeseekers is again partnering with Wheels for Hope for its 2024 Charity Golf Day on Friday 15 November 2024 at the magnificent Joondalup Country Club. We invite your support as we raise funds to provide wheelchair transport to support WA families with disability.